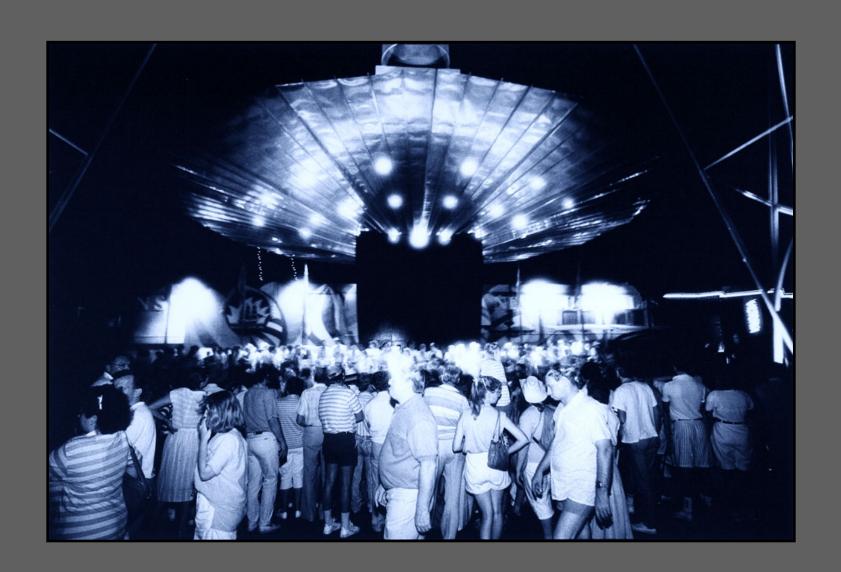

# **EXPO 88**

A body of work featuring the pseudonyms of

Doug Spowart



These photographs are a response to the event that was World EXPO88 in Brisbane 1988.

The photographer's work at the time included the use of pseudonyms to enable the conceptual exploration of the experience.

This presentation contains a selection of the photographs made through the lens of the photographic style or approach developed based on the cultural backgrounds of the created personae.

# **John DORF**

**United Kingdon** 



















## **EUGENE OWENS**

USA

















#### **MALENKY DAVOTCHKA**

Russia









OFIT

Mency Gvolcha

## **Y REGAMI**

Japan















#### **HANNA RHETZIC**

Czechoslovakian











## **ETHYL STEVENS**

USA





















## **EXPO 88**

A body of work featuring the pseudonyms of

Doug Spowart

©1989