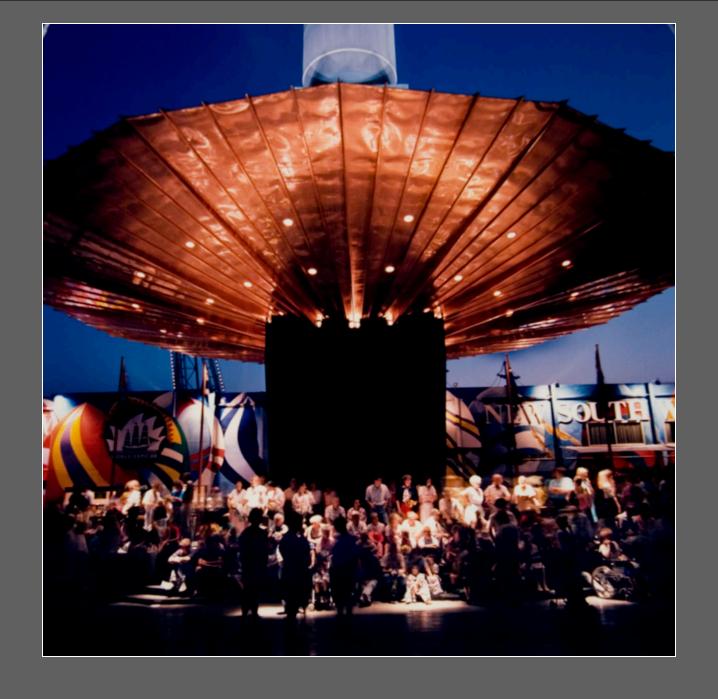

# **EXPO 88**

A body of work featuring the pseudonyms of

Doug Spowart

These photographs are a response to the event that was World EXPO88 in Brisbane 1988.

The photographer's work at the time included the use of pseudonyms to enable the conceptual exploration of the experience.