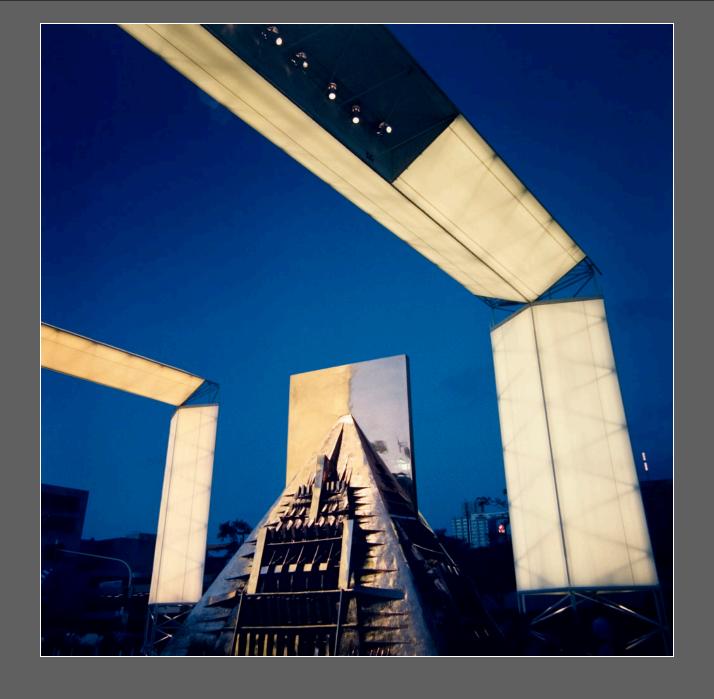

# **EXPO 88**

A body of work featuring the pseudonyms of

Doug Spowart

These photographs are a response to the event that was World EXPO88 in Brisbane 1988.

The photographer's work at the time included the use of pseudonyms to enable the conceptual exploration of the experience.