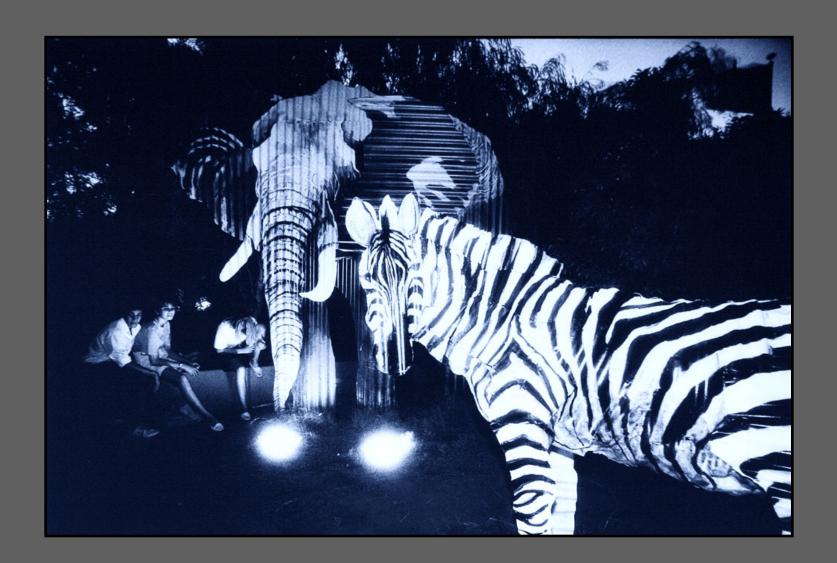

# **EXPO 88**

A body of work featuring the pseudonyms of

Doug Spowart



These photographs are a response to the event that was World EXPO88 in Brisbane 1988.

The photographer's work at the time included the use of pseudonyms to enable the conceptual exploration of the experience.

This presentation contains a selection of the photographs made through the lens of the photographic style or approach developed based on the cultural backgrounds of the created personae.

# **John DORF**

**United Kingdon** 



















## **EUGENE OWENS**

USA

















#### **MALENKY DAVOTCHKA**

Russia









OFIT

Mency Gvolcha

## **Y REGAMI**

Japan















#### **HANNA RHETZIC**

Czechoslovakian











## **ETHYL STEVENS**

USA





















## **EXPO 88**

A body of work featuring the pseudonyms of

Doug Spowart

©1989