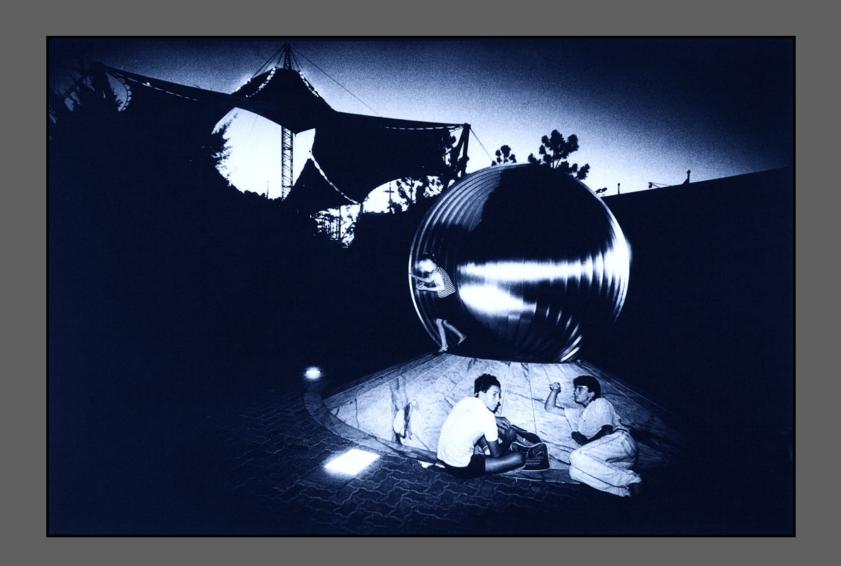

# **EXPO 88**

A body of work featuring the pseudonyms of

Doug Spowart



These photographs are a response to the event that was World EXPO88 in Brisbane 1988.

The photographer's work at the time included the use of pseudonyms to enable the conceptual exploration of the experience.

This presentation contains a selection of the photographs made through the lens of the photographic style or approach developed based on the cultural backgrounds of the created personae.

# **John DORF**

**United Kingdon** 



















## **EUGENE OWENS**

USA

















#### **MALENKY DAVOTCHKA**

Russia









OFIT

Mency Gvolcha

## **Y REGAMI**

Japan















#### **HANNA RHETZIC**

Czechoslovakian











## **ETHYL STEVENS**

USA





















## **EXPO 88**

A body of work featuring the pseudonyms of

Doug Spowart

©1989