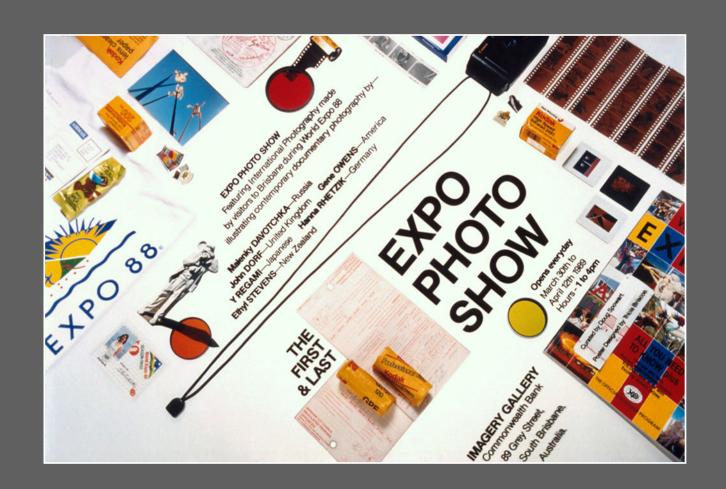

# **EXPO 88**

A body of work featuring the pseudonyms of

Doug Spowart

These photographs are a response to the event that was World EXPO88 in Brisbane 1988.

The photographer's work at the time included the use of pseudonyms to enable the conceptual exploration of the experience.

This presentation contains a selection of the photographs made through the lens of the photographic style or approach developed based on the cultural backgrounds of the created personae.

# **John DORF**

**United Kingdon** 

## **EUGENE OWENS**

USA

#### **MALENKY DAVOTCHKA**

Russia

OFIT

Mency Gvolcha

## **Y REGAMI**

Japan

#### **HANNA RHETZIC**

Czechoslovakian

## **ETHYL STEVENS**

USA