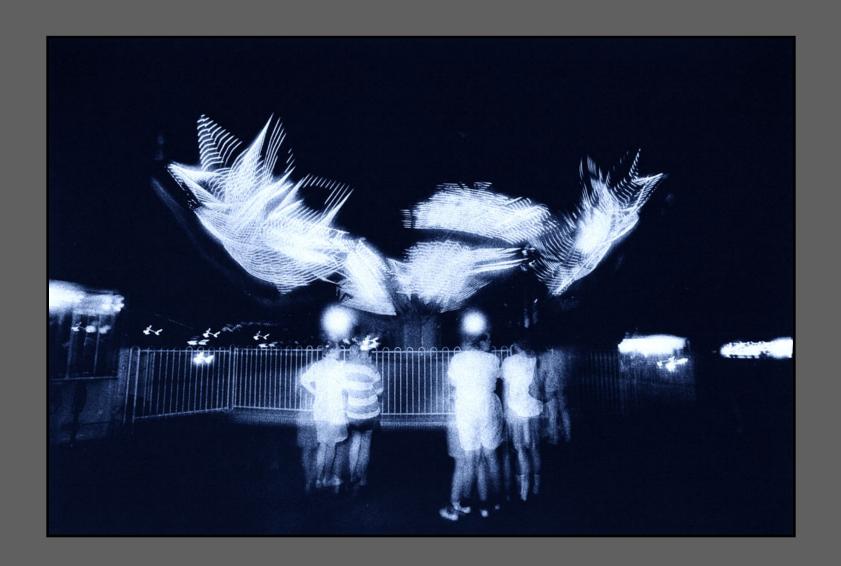

# **EXPO 88**

A body of work featuring the pseudonyms of

Doug Spowart



These photographs are a response to the event that was World EXPO88 in Brisbane 1988.

The photographer's work at the time included the use of pseudonyms to enable the conceptual exploration of the experience.

This presentation contains a selection of the photographs made through the lens of the photographic style or approach developed based on the cultural backgrounds of the created personae.

# **John DORF**

**United Kingdon** 



















## **EUGENE OWENS**

USA

















#### **MALENKY DAVOTCHKA**

Russia









OFIT

Mency Gvolcha

## **Y REGAMI**

Japan















#### **HANNA RHETZIC**

Czechoslovakian











## **ETHYL STEVENS**

USA





















## **EXPO 88**

A body of work featuring the pseudonyms of

Doug Spowart

©1989